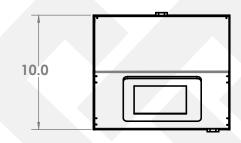

# **Dimensions (in):**

| Specifications:          |                            |
|--------------------------|----------------------------|
| Operating Pressure Range | 0-500 PSI, Inert Gas Only  |
| Pressure Accuracy        | +/5% (2.5 PSI @ 500 PSI)   |
| Pressure Resolution      | 0.1 psi                    |
| Pressure Fittings        | 1/4" NPT, inlet and outlet |
| Electrical               | 110VAC, 50/60 Hz, 1A       |
| Dimensions               | 8" H x 12" W x 10" D       |
| Weight                   | 16 lb                      |
|                          |                            |
|                          |                            |
|                          |                            |