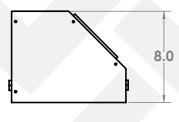

# **Dimensions (in):**

| Specifications:          |                            |
|--------------------------|----------------------------|
| Operating Pressure Range | 0-500 PSI, Inert Gas Only  |
| Pressure Accuracy        | +/5% (2.5 PSI @ 500 PSI)   |
| Pressure Resolution      | 0.1 psi                    |
| Pressure Fittings        | 1/4" NPT, inlet and outlet |
| Electrical               | 110VAC, 50/60 Hz, 1A       |
| Dimensions               | 8" H x 12" W x 10" D       |
| Weight                   | 16 lb                      |
|                          |                            |
|                          |                            |
|                          |                            |