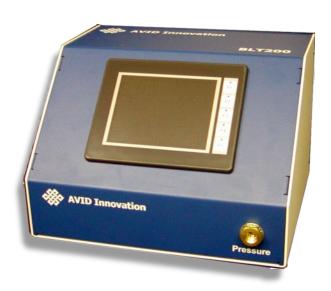

## **BLT200**

### **Burst & Leak Tester**

Economically test devices and components for burst strength and leakage over time with a single, easy-to-use, reliable tester.

AVID Innovation's compact benchtop BLT200 series Burst and Leak tester combines high pressure burst testing with static pressure leak monitoring to deliver a complete pressure test solution in a single piece of test equipment.

By simplifying the design of the BLT product family, AVID Innovation has lowered the total cost of ownership while raising the system's reliability.

The intuitive touch screen interface is operator friendly and features a password protected setup mode for quick test parameter changes by qualified personnel.