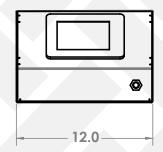

# **Dimensions (in):**

| Specifications:          |                            |
|--------------------------|----------------------------|
| Operating Pressure Range | 0-500 PSI, Inert Gas Only  |
| Pressure Accuracy        | +/5% (2.5 PSI @ 500 PSI)   |
| Pressure Resolution      | 0.1 psi                    |
| Pressure Fittings        | 1/4" NPT, inlet and outlet |
| Electrical               | 110VAC, 50/60 Hz, 1A       |
| Dimensions               | 8" H x 12" W x 10" D       |
| Weight                   | 16 lb                      |
|                          |                            |
|                          |                            |
|                          |                            |